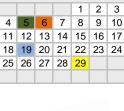

## 2023-2024

## Student / Staff Calendar

|    | A  | ug | usi | t 2 | 3  |    |
|----|----|----|-----|-----|----|----|
| Su | М  | Tu | W   | Th  | F  | Sa |
|    |    | 1  | 2   | 3   | 4  | 5  |
| 6  | 7  | 8  | 9   | 10  | 11 | 12 |
| 13 | 14 | 15 | 16  | 17  | 18 | 19 |
| 20 | 21 | 22 | 23  | 24  | 25 | 26 |
| 27 | 28 | 29 | 30  | 31  |    |    |

- School Closed for Students and Staff
- = 1st Day of School
- Teacher Prof. Dev. (No School/Staff Report )
- Teacher Work Day (No School for Students)
- 2 Hr. Delay (In-Service for Staff)
- 2 Hr. Delay (Planning for Staff)
- Last Day of School for Students
- P/T Conference Day (No School for Students)